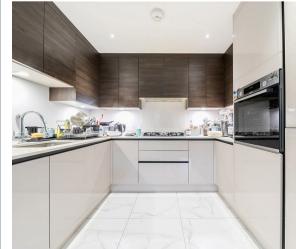

### Corwell Gardens Hillingdon • Middlesex • UB8 3JT

A modern two bedroom, two bathroom first floor aprtment situated on Corwell Gardens, a popular residential road situated close to the Harlington Road offering easy access to local shops and schools, bus/road links including the M4/M40. The apartment comprises spacious hallway with doors leading to the 22ft open plan reception room/kitchen, 14ft main bedroom with fitted wardrobes and en-suite shower room, 15ft second bedroom and family bathroom. Outside there is allocated parking.

#### Property

A beautifully presented two bedroom, two bathroom luxury first floor apartment that is situated within a small and exclusive development on a sought after road. The apartment comprises spacious hallway with doors leading to the 22ft open plan reception room/kitchen, 14ft main bedroom with fitted wardrobes and en-suite shower room, 15ft second bedroom and family bathroom.