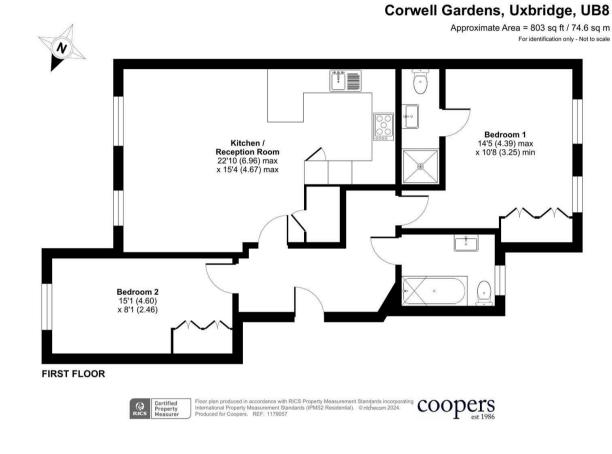

### Corwell Gardens Hillingdon • Middlesex • UB8 3JT

A modern two bedroom, two bathroom first floor aprtment situated on Corwell Gardens, a popular residential road situated close to the Harlington Road offering easy access to local shops and schools, bus/road links including the M4/M40. The apartment comprises spacious hallway with doors leading to the 22ft open plan reception room/kitchen, 14ft main bedroom with fitted wardrobes and en-suite shower room, 15ft second bedroom and family bathroom. Outside there is allocated parking.

#### Property

A beautifully presented two bedroom, two bathroom luxury first floor apartment that is situated within a small and exclusive development on a sought after road. The apartment comprises spacious hallway with doors leading to the 22ft open plan reception room/kitchen, 14ft main bedroom with fitted wardrobes and en-suite shower room, 15ft second bedroom and family bathroom.